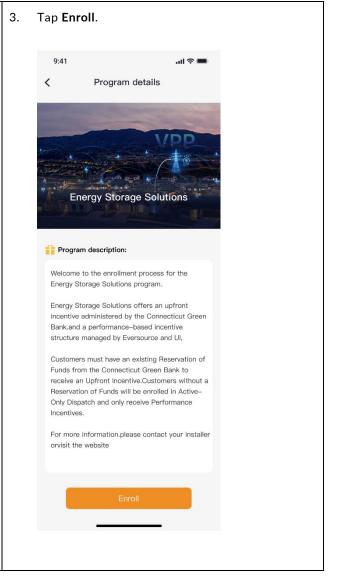

## **Energy Storage Solutions Program Enrollment Guidance**

FranklinWH customers may enroll in the Energy Storage Solutions Program through the FranklinWH App.

The enrollment steps are described below.

- 1. Log into FranklinWH App with the homeowner account.
- On your energy home screen, tap Settings > Virtual Power Plant (VPP) to begin enrollment.