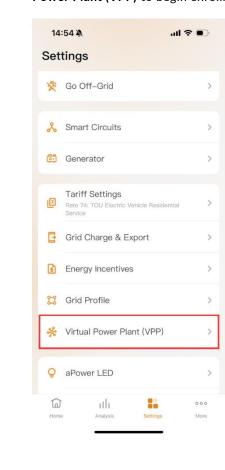

## **Energy Storage Solutions Program Enrollment Guidance**

FranklinWH customers may enroll in the Energy Storage Solutions Program through the FranklinWH App.

The enrollment steps are described below.

- 1. Log into FranklinWH App with the homeowner account.
- On your energy home screen, tap Settings > Virtual Power Plant (VPP) to begin enrollment.