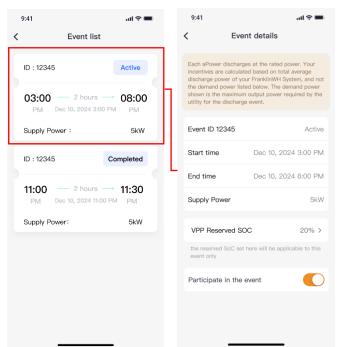

## Example:

"Join the [Program Name] export period from [Date][Time] to [Time], power xx kW.

Participate in event set to Active."

Tap the **Event list** bar in **Program details** page (shown in the previous step) to enter **Event list** page. Select the specific event to check the event details.

Participate in the event is enabled by default.

For more information, please visit the <u>Energy Storage</u> <u>Solutions website</u> or contact your installer.