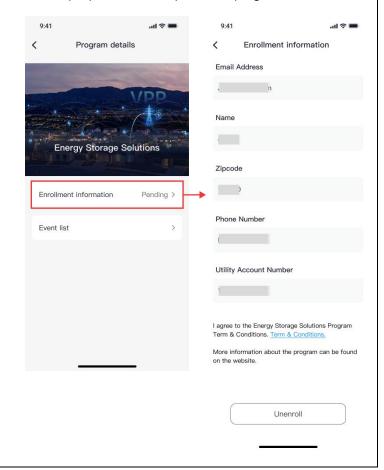

The **Enrollment information** status in the **Program details** page will be **Pending**.

Tap the **Enrollment information** bar to enter the **Enrollment information** details page and check the submitted information.

You may tap **Unenroll** to opt out the program if needed.

6. A notification will be sent once the utility has reviewed the application.

The **Enrollment information** status will chang to **Accepted** or **Rejected**, depending on the result.