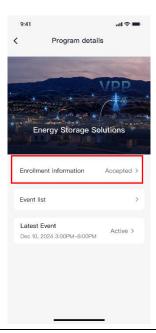

The **Enrollment information** status in the **Program details** page will be **Pending**.

Tap the **Enrollment information** bar to enter the **Enrollment information** details page and check the submitted information.

You may tap **Unenroll** to opt out the program if needed.

6. A notification will be sent once the utility has reviewed the application.

The **Enrollment information** status will chang to **Accepted** or **Rejected**, depending on the result.

## Example:

"Join the [Program Name] export period from [Date][Time] to [Time], power xx kW.

Participate in event set to Active."

Tap the **Event list** bar in **Program details** page (shown in the previous step) to enter **Event list** page. Select the specific event to check the event details.