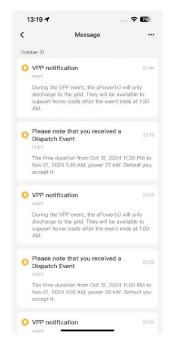

7. 24 hours prior to an event, you will receive a notification informing you of event times and power to be supplied to the grid.

## Example:

"Join the [Program Name] export period from [Date][Time] to [Time], power xx kW.

Participate in event set to Active."

Tap the **Event list** bar in **Program details** page (shown in the previous step) to enter **Event list** page. Select the specific event to check the event details.