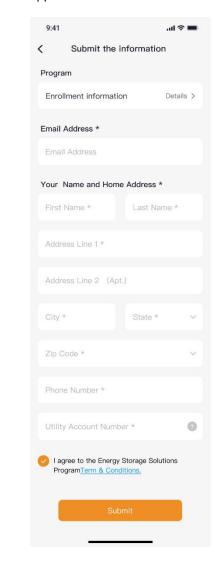

Check or input your personal info in the Submit the information page.

You need to review and then select the button to agree to the **Terms & Conditions**.

Then tap **Complete** to submit the application.